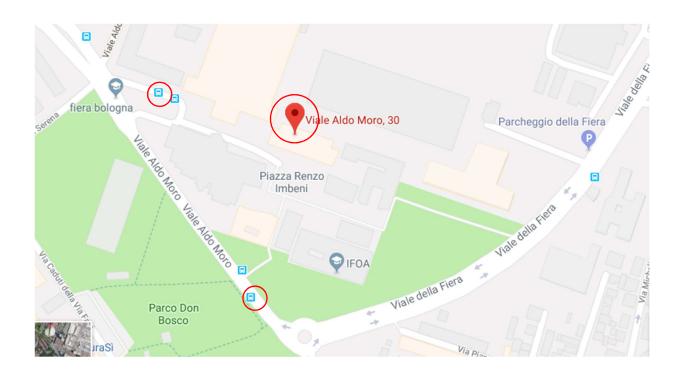

## Viale Aldo Moro 30 – Aula Magna

## **BY BUS**

By public transport use the buses n. 35 and 38.

From the main exit of the Bologna Centrale train station (Piazza delle Medaglie d'Oro), cross the street and go to the stops located under the portico. Tickets can also be bought in tobacconists inside the station at € 1.30 or on board at € 1.50 (the issuing machine does not give change). Validity 75 minutes. The stops are: n. 35 - "Fiera Aldo Moro" oppure "Aldo Moro"; n. 38 - "Fiera Aldo Moro".

### **BY CAR**

Exit at "Fiera" toll booth of the A14, or at exit 8 of the ring road (Fiera, Emilia-Romagna Region, via Michelino) and continue in the direction of viale della Fiera. The nearest parking areas are the so-called "Terza Torre Parking" (paid parking) next to one of the Towers of the region, or the free one of the "The Space Cinema" (viale Europa).