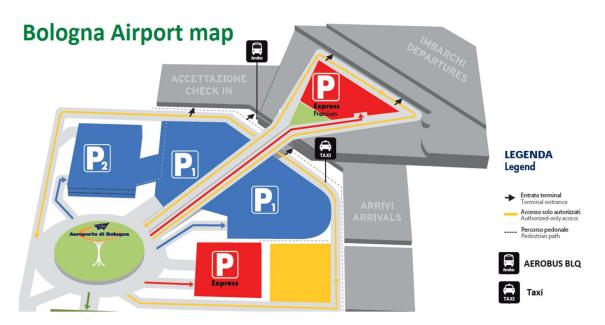

#### **BY PLANE**

Shuttle service from Marconi BLQ Airport to Bologna Centrale train station. Departures every 12 minutes, journey time 20/25 min., Cost € 6.00 (per ride). The first ride from the airport is at 5:30, the last one at 00:15, the first ride from the station leaves at 5:00, the last one at 23:35. From 7:00 to 21:30, every 11 minutes a bus connects the airport and the station. Info: http://aerobus.bo.it/it

### **BY CAR**

Exit at "Fiera" toll booth of the A14, or at exit 8 of the ring road (Fiera, Emilia-Romagna Region, via Michelino) and continue in the direction of viale della Fiera. The nearest parking areas are the so-called "Terza Torre Parking" (paid parking) next to one of the Towers of the region, or the free one of the "The Space Cinema" (viale Europa).