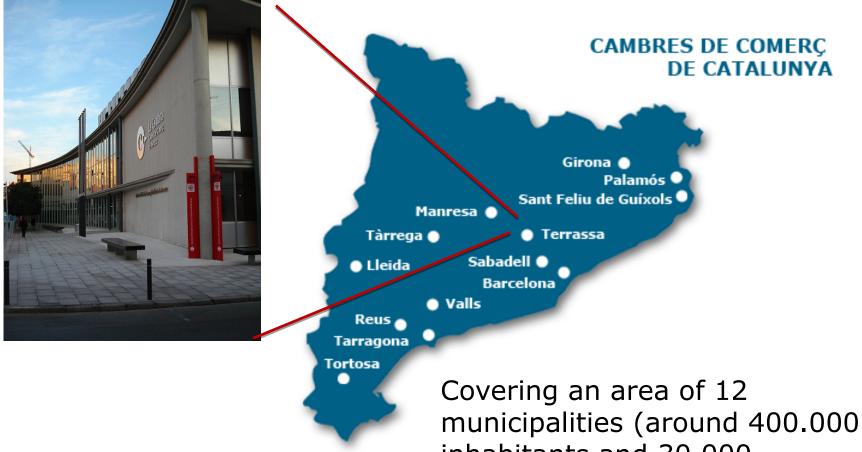

Lifelong Learning Programme municipalities (around 400.000 inhabitants and 30.000 companies). http://www.cambraterrassa.es

La Cambra Cambra de Comerç de Terrassa