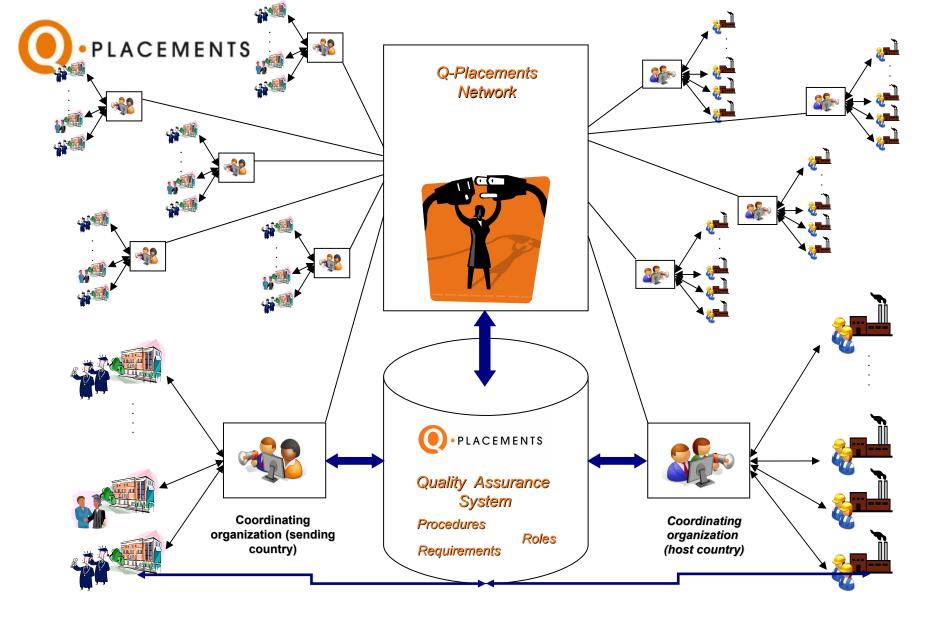

#### **Q-PLACEMENTS NETWORK**

A network of 13 partners in 10 countries

To work as a network means establishing quality criteria and mutual understanding for member coordinating organizations (Each member is the "eyes" of other partners in the host country).

**·Using Q-Placements quality assurance system.** 

www.q-placements.eu

•Signing a Q-Placements traineeship agreement for each traineeship setting rights and duties for everyone involved. Workplan/learning agreement/learning outcomes in Annex.

•For coordinating organizations in sending country: agreed trainees/apprentices preparation according to Q-Placements quality assurance system.

•For coordinating organizations in host country: agreed support to trainee/apprentice and host company during mobility period.

Each coordinating organization in host country assure quality of own host companies:

•To visit, assess and recruit host companies on a regular basis and add them to the host company database. The certified companies are then offering traineeship positions.

•To visit, assess and recruit host companies when interested in a specific trainee. Then certify the host company.