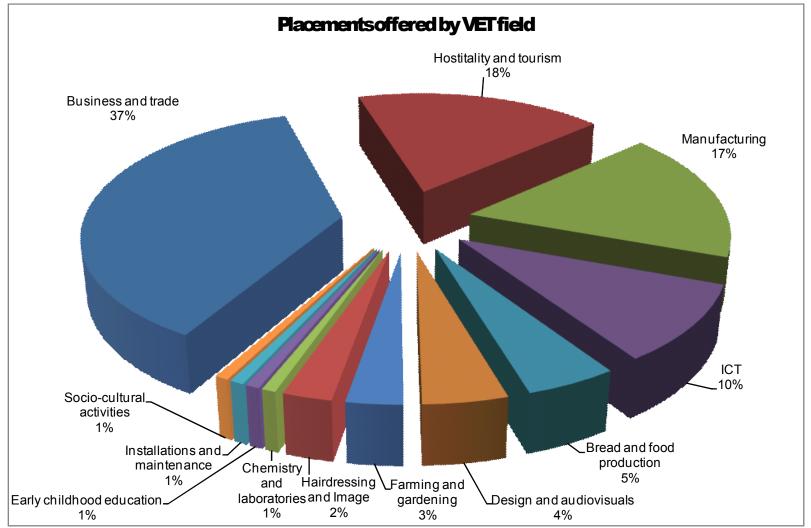

earning agreement/learning outcomes in Annex.

•For coordinating organizations in sending country: agreed trainees/apprentices preparation according to Q-Placements quality assurance system.

•For coordinating organizations in host country: agreed support to trainee/apprentice and host company during mobility period.







Each coordinating organization in host country assure quality of own host companies:

•To visit, assess and recruit host companies on a regular basis and add them to the host company database. The certified companies are then offering traineeship positions.

•To visit, assess and recruit host companies when interested in a specific trainee. Then certify the host company.







### From













# 270 Placements available in 10 countries by December 2013





12











#### **Q-Placements Host Company Database**







| O · PLACEMENTS                   | LATEST POSITIONS ADDED                                 | A COMPANIES                                   | IONS Hi, CCITerrassa Log out X                  |
|----------------------------------|--------------------------------------------------------|-----------------------------------------------|-------------------------------------------------|
| ්රී Positions                    |                                                        | Search Add                                    | position Add company Files                      |
| POSITIONS                        |                                                        |                                               |