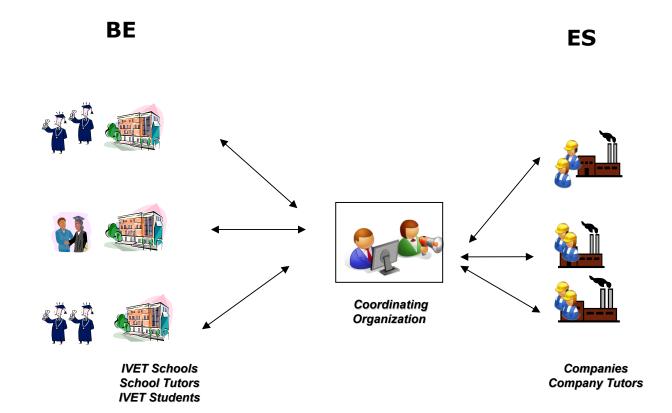

#### **Q-PLACEMENTS NETWORK**

A network of 13 partners in 10 countries

To work as a network means establishing quality criteria and mutual understanding for member coordinating organizations (Each member is the "eyes" of other partners in the host country).

•For coordinating organizations in sending country: agreed trainees/apprentices preparation according to Q-Placements quality assurance system.

•For coordinating organizations in host country: agreed support to trainee/apprentice and host company during mobility period.

Each coordinating organization in host country assure quality of own host companies:

•To visit, assess and recruit host companies on a regular basis and add them to the host company database. The certified companies are then offering traineeship positions.